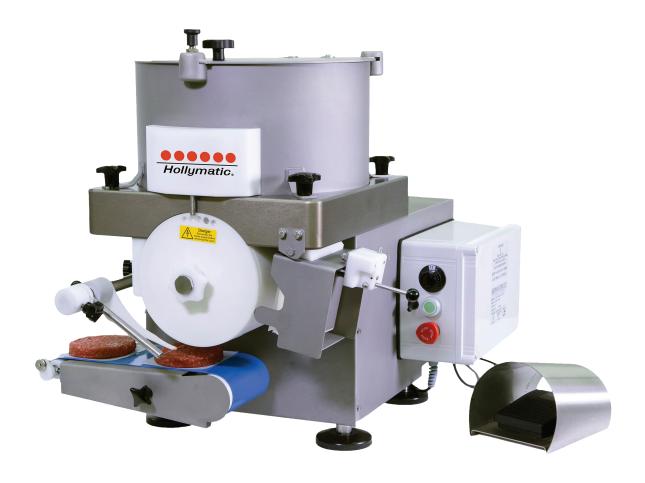

# **Hollymatic R2200 Portioning Machine**

TABLE TOP MODEI

The Hollymatic Self-Feeding Model R2200 is the ideal solution for many small to medium size establishments.

A multitude of various products including seasoned mixtures can be formed and portioned into many different shapes and sizes, including nuggets.

### Simplicity is the strength of the R2200 system.

Suited to a variety of mixtures of numerous textures and consistencies, the R2200 uses synchronized paddles to gently press mixture into the required form shape.

Assisted by the wire drum scraper, the formed product is then smoothly ejected and interleaved with paper onto the conveyor, presenting it for packaging or additional processing.

3/4" – 4.7" dia. (per drum) 3/16" – .95" thick (adjustable)

Portion Shape: Round, square, oval, rectangle, custom shape, and

multiple portions/cycle (upon request)

**Speed:** 2200 portions/hour (variable)

Paper Feed: Automatic

**Conveyor:** 13" fabric (standard)

#### **TECHNICAL SPECIFICATIONS**

Variable Speed Control

**Footswitch Operation** 

Self-Feeding Hopper

| Machine | Length<br>(A) | Width<br>(B) | Height<br>(C) | Weight   | Power  | Electricity<br>Supply    | Hopper<br>Capacity | Output  |
|---------|---------------|--------------|---------------|----------|--------|--------------------------|--------------------|---------|
| R2200   | 27.6"         | 23.6"        | 25.2"         | 210 lbs. | 3/4 HP | 1-phase<br>110 V, 60 Hz. | 33 lbs.            | 2200/hr |

#### **OPTIONAL EXTRAS**

Auto Wire Clean Compressed Air Source required (80 psi)

Auto Papering

Various Size Hoppers

**Extended Conveyors**