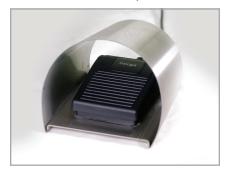

#### **TECHNICAL SPECIFICATIONS**

Variable Speed Control

**Footswitch Operation** 

Self-Feeding Hopper

| Machine | Length<br>(A) | Width<br>(B) | Height<br>(C) | Weight   | Power  | Electricity<br>Supply    | Hopper<br>Capacity | Output  |
|---------|---------------|--------------|---------------|----------|--------|--------------------------|--------------------|---------|
| R2200   | 27.6"         | 23.6"        | 25.2"         | 210 lbs. | 3/4 HP | 1-phase<br>110 V, 60 Hz. | 33 lbs.            | 2200/hr |