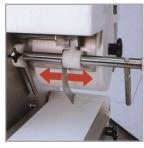

Assisted by the wire drum scraper, the formed product is then smoothly ejected and interleaved with paper onto the conveyor, presenting it for packaging or additional processing.

3/4" – 4.7" dia. (per drum) 3/16" – .95" thick (adjustable)