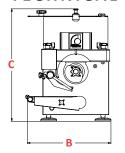

#### **TECHNICAL SPECIFICATIONS**

Variable Speed Control

**Footswitch Operation** 

Self-Feeding Hopper

| Machine | Length<br>(A) | Width<br>(B) | Height<br>(C) | Weight   | Power  | Electricity<br>Supply    | Hopper<br>Capacity | Output  |
|---------|---------------|--------------|---------------|----------|--------|--------------------------|--------------------|---------|
| R2200   | 27.6"         | 23.6"        | 25.2"         | 210 lbs. | 3/4 HP | 1-phase<br>110 V, 60 Hz. | 33 lbs.            | 2200/hr |