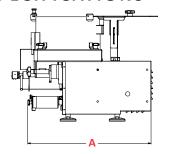

#### **TECHNICAL SPECIFICATIONS**

Variable Speed Control

**Footswitch Operation** 

Self-Feeding Hopper

| Machine | Length<br>(A) | Width<br>(B) | Height<br>(C) | Weight   | Power  | Electricity<br>Supply    | Hopper<br>Capacity | Output  |
|---------|---------------|--------------|---------------|----------|--------|--------------------------|--------------------|---------|
| R2200   | 27.6"         | 23.6"        | 25.2"         | 210 lbs. | 3/4 HP | 1-phase<br>110 V, 60 Hz. | 33 lbs.            | 2200/hr |