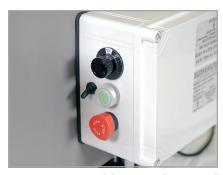

#### **TECHNICAL SPECIFICATIONS**

Variable Speed Control

**Footswitch Operation** 

Self-Feeding Hopper

| Machine | Length<br>(A) | Width<br>(B) | Height<br>(C) | Weight   | Power  | Electricity<br>Supply    | Hopper<br>Capacity | Output  |
|---------|---------------|--------------|---------------|----------|--------|--------------------------|--------------------|---------|
| R2200   | 27.6"         | 23.6"        | 25.2"         | 210 lbs. | 3/4 HP | 1-phase<br>110 V, 60 Hz. | 33 lbs.            | 2200/hr |