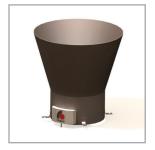

#### **TECHNICAL SPECIFICATIONS**

Variable Speed Control

**Footswitch Operation** 

Self-Feeding Hopper

| Machine | Length<br>(A) | Width<br>(B) | Height<br>(C) | Weight   | Power  | Electricity<br>Supply    | Hopper<br>Capacity | Output  |
|---------|---------------|--------------|---------------|----------|--------|--------------------------|--------------------|---------|
| R2200   | 27.6"         | 23.6"        | 25.2"         | 210 lbs. | 3/4 HP | 1-phase<br>110 V, 60 Hz. | 33 lbs.            | 2200/hr |