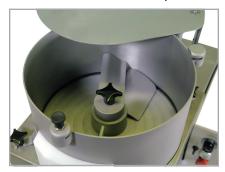

### Simplicity is the strength of the R2200 system.

Suited to a variety of mixtures of numerous textures and consistencies, the R2200 uses synchronized paddles to gently press mixture into the required form shape.

Assisted by the wire drum scraper, the formed product is then smoothly ejected and interleaved with paper onto the conveyor, presenting it for packaging or additional processing.

3/4" – 4.7" dia. (per drum) 3/16" – .95" thick (adjustable)