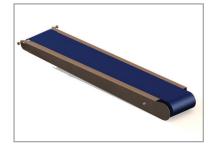

Portion Shape: Round, square, oval, rectangle, custom shape, and

multiple portions/cycle (upon request)

**Speed:** 2200 portions/hour (variable)

Paper Feed: Automatic

**Conveyor:** 13" fabric (standard)

#### **OPTIONAL EXTRAS**

Auto Wire Clean Compressed Air Source required (80 psi)

Auto Papering

Various Size Hoppers

**Extended Conveyors**